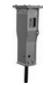

**HYDRAULIC HAMMER** 96 kg

**TRAPEZOIDAL BUCKET** 740 mm

AUGER

TR2

DRILL BITS (Ø x lg.1000 mm)

| 150 |
|-----|
| 200 |
| 250 |
| 300 |
| 400 |