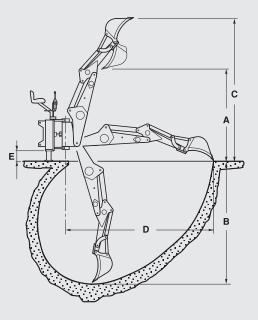

| SERIE 7S |       |
|----------|-------|
| A (mm)   | 3.780 |
| B (mm)   | 4.100 |
| C (mm)   | 4.820 |
| D (mm)   | 5.210 |
| E (mm)   | 310   |