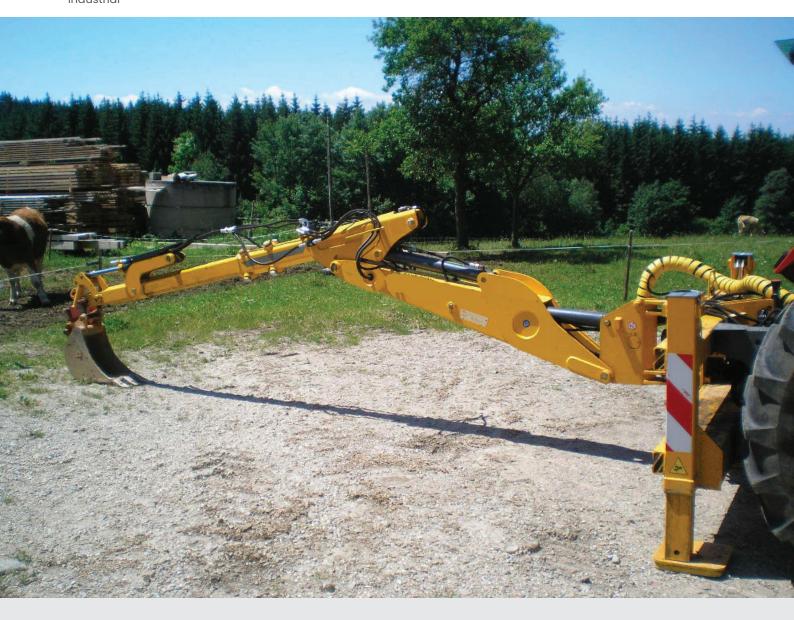

#### **SERIE 7S**

| Digging depth mm                     | 4.100      |
|--------------------------------------|------------|
| Rotation angle                       | 180°       |
| Moving frame width mm                | 2.000      |
| Weight kg                            | 1.190      |
| Oil tank L                           | 60         |
| Standard bucket mm                   | 300 (30 I) |
| Tooth tearing resistance kg          | 2.600      |
| Digging force with auxiliary boom kg | 2.100      |
|                                      |            |

## Technical features and standard equipment

- Sideshifting backhoe with hydraulic locking, applicable to the three-point hitch of the hydraulic boom
- 180° central rotation by 1 cylinder (patented)
- Independent hydraulic stabilisers with block valves
- Independent system with 44 cm³/rev., pump, multiplier, 60-lt built-in tank, oil strainer and hydraulic oil
- Element distributor with 60 lt/l' flow rate, control levers and builtin shock-absorbing anti-cavitation valves
- Flow rate 70 I/min
- Max working pressure: 190 bar
- Standard bucket: 300 mm
- Boom locking tensioners
- Joints with pins and bushes of case-hardened and tempered steel
- Chrome-plated double-liner cylinder rods
- Sanding and polyester powder coating
- Stiffening tractor frame category 1 and 2
- Telescopic boom