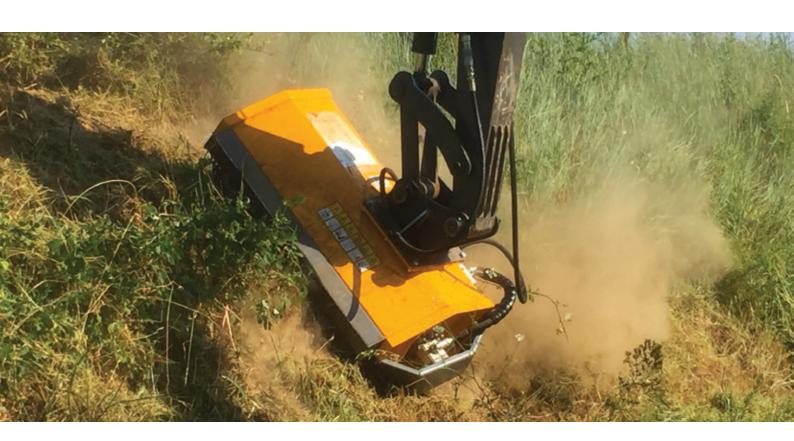

## Technical features and standard equipment

- Direct transmission
- Internally reinforced with double metal sheet
- Feeler roller adjustable on 3 positions to change the height of the cut
- Helicoidal rotor with austempered hammers or blade interchangeable
- Protective cover for motor
- Inside rotor supports with labyrinth for the protection of the bearings from the impurities
- Double row spherical adjustable bearings of 1st quality
- Valves block complete with priority valve for adjusting oil flow, anti-shock valve (pressure relief valve), anti-cavitation
- Gear motor
- Accident prevention rubber protections according to EC directives