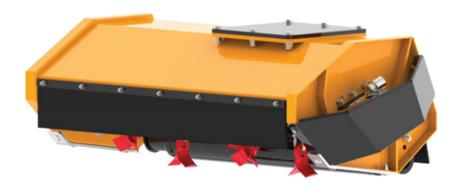

## Technical features and standard equipment

- Direct transmission
- Internally reinforced with double metal sheet
- Feeler roller adjustable on 3 positions to change the height of the cut
- Helicoidal rotor with austempered hammers or blade interchangeable
- Protective cover for motor
- Inside rotor supports with labyrinth for the protection of the bearings from the impurities
- Double row spherical adjustable bearings of 1st quality
- Valves block complete with priority valve for adjusting oil flow, anti-shock valve (pressure relief valve), anti-cavitation
- Gear motor
- Accident prevention rubber protections according to EC directives